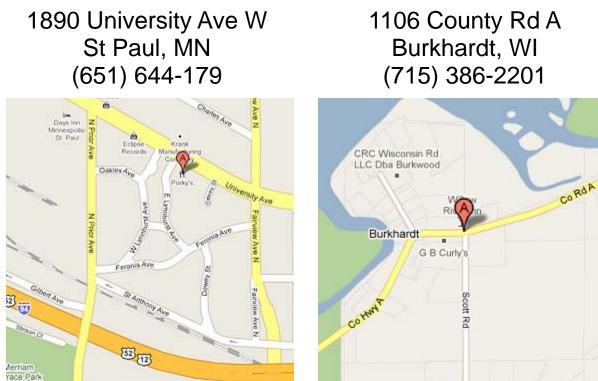

## Porky's Drive In

## Willow River Saloon

## Cruise Route

- 1. Turn Right onto University Avenue out of Porky's
- 2. Turn Right onto Snelling Avenue
- 3. Turn Left onto Concordia Avenue
- 4. Take Ramp on Left to I-94 East
- 5. Take Exit 4 to merge onto US-12 East
- 6. Continue onto County Road U
- 7. Merge onto County Road A
- 8. Turn right onto County Road E, destination will be on left